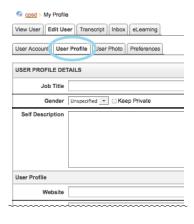

#3 Cick on your name at top right of the page. Then click on "Edit User" tab.

| <b>#4</b> | Click on the "User Profile" tab. |
|-----------|----------------------------------|
|           | Fill out these fields:           |

Self Description (School/Department, subject area, certifications/licenses colleges/universities, degrees obtained)

Website (only CPS-supported sites)

Work Address (if your office is located outside your department or school) Work Phone

- Ignore all other fields.
- >> Click "Update User" button at bottom.

**#5** Click on "User Photo" tab.

Browse to find your headshot photo file, then click "Upload" button. (You may also insert an icon provided by CPS.)