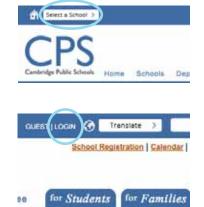

## Creating a profile is quick & easy – see steps below. IT'S OPTIONAL FOR ALL STAFF TO CREATE A PROFILE.

- Go to the website for the school you're associated with.Note: District staff use CPS website; HSEP staff use CRLS website; RSTA staff use RSTA website.
- **#2** Click "LOGIN" button at top right of the page. Enter the network username/password that you use for your computer log in.