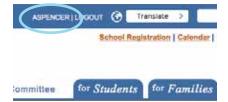

#3 Cick on your name at top right of the page. Then click on "Edit User" tab.

| <b>#4</b> | Click on the "User Profile" tab. |
|-----------|----------------------------------|
|           | Fill out these fields:           |