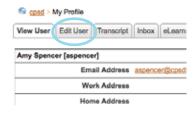

#3 Cick on your name at top right of the page. Then click on "Edit User" tab.

| <b>#4</b> | Click on the "User Profile" tab. |
|-----------|----------------------------------|
|           | Fill out these fields:           |