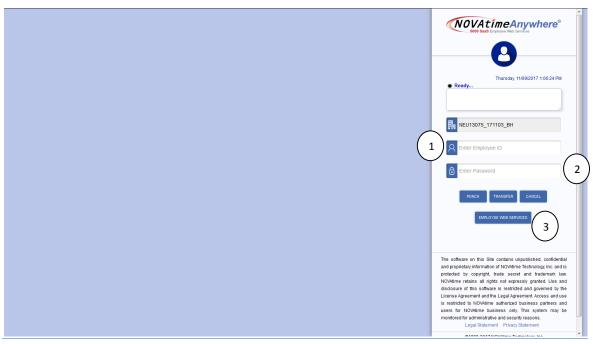

- 1. Enter your CPS network login in the box labeled 'ID'.
- 2. Enter your CPS network password you use when starting your computer in the morning.
- 3. Click "EMPLOYEE WEB SERVICES".

Once you click on the word "accrual" it will bring you to this page. If you want to set this as a preference screen, you will need to click on the star. Next time you sign in, you will have the option at the dashboard page to click on the accrual tab immediately.