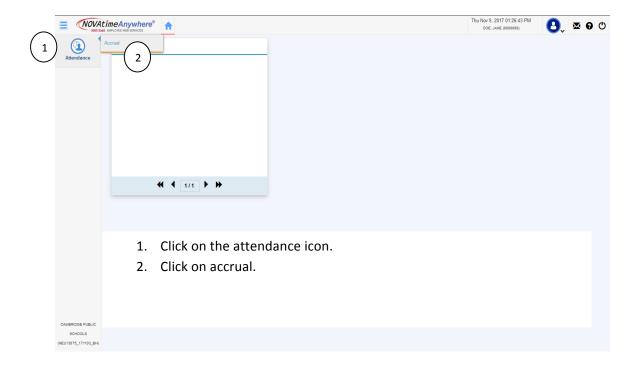

- 1. Enter your CPS network login in the box labeled 'ID'.
- 2. Enter your CPS network password you use when starting your computer in the morning.
- 3. Click "EMPLOYEE WEB SERVICES".

Once you click on the word "accrual" it will bring you to this page. If you want to set this as a preference screen, you will need to click on the star. Next time you sign in, you will have the option at the dashboard page to click on the accrual tab immediately.