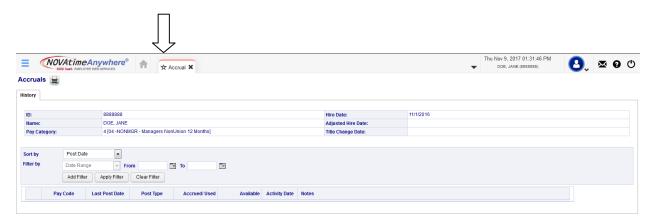

## **Reviewing Leave Balances**

NOVAtime allows you to view your leave balances, including your sick and personal time.

- a. By **Pay Code**, you will be able to view your leave balances.
- b. The **Post Date** signifies the date you took leave or when an adjustment or entry was made to your time.
- c. The **Post Type** reflects the type of transaction:

| Post Type |                        |                                                                                                                                                                                                          |
|-----------|------------------------|----------------------------------------------------------------------------------------------------------------------------------------------------------------------------------------------------------|
| I/+       | Import                 | Rollover of your accrued balances to the system.                                                                                                                                                         |
| U         | User Posting           | Please note NOVAtime will reflect your annual accrued sick time as well as three personal days. If personal sick days are taken, NOVAtime will automatically adjust your sick leave balance accordingly. |
| S         | System Posting         | Upload of new annual balances to the system.                                                                                                                                                             |
| т         | Timesheet Edit Posting | Time taken entered by your school clerk on your timesheet and as approved by your supervisor.                                                                                                            |

- d. Accrued/Used reflects the time you used or the time you accrued during a particular period.
- e. **Available** is the number of hours that are available to you or your leave balance.