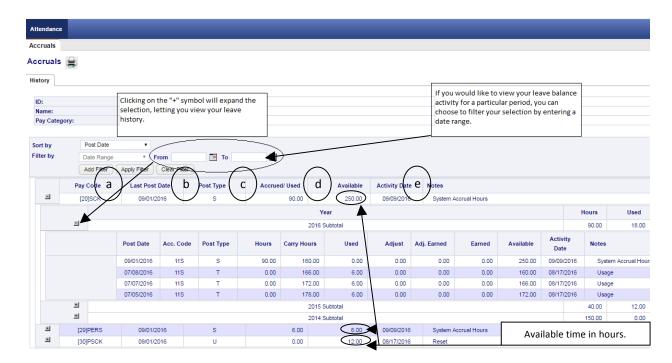

## **Reviewing Leave Balances**

NOVAtime allows you to view your leave balances, including your sick and personal time.

- a. By **Pay Code**, you will be able to view your leave balances.
- b. The **Post Date** signifies the date you took leave or when an adjustment or entry was made to your time.
- c. The **Post Type** reflects the type of transaction:

| Post Type |                        |                                                                                                                                                                                                          |
|-----------|------------------------|----------------------------------------------------------------------------------------------------------------------------------------------------------------------------------------------------------|
| I/+       | Import                 | Rollover of your accrued balances to the system.                                                                                                                                                         |
| U         | User Posting           | Please note NOVAtime will reflect your annual accrued sick time as well as three personal days. If personal sick days are taken, NOVAtime will automatically adjust your sick leave balance accordingly. |
| S         | System Posting         | Upload of new annual balances to the system.                                                                                                                                                             |
| т         | Timesheet Edit Posting | Time taken entered by your school clerk on your timesheet and as approved by your supervisor.                                                                                                            |

- d. Accrued/Used reflects the time you used or the time you accrued during a particular period.
- e. **Available** is the number of hours that are available to you or your leave balance.