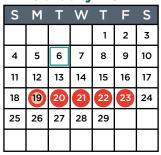

# February 2024

#### **EARLY RELEASE DAYS**

Note: See high school early release days at crls.cpsd.us.

September 20: Grades JK-8 October 25: Grades JK-8 November 15: Grades JK-8 November 22: All Grades December 22: All Grades March 13: Grades JK-8 May 8: Grades JK-8 June 5: Grades JK-5 Last Day of School: All Grades

#### NO SCHOOL & CPS OFFICES CLOSED

September 4: Labor Day
September 25: Yom Kippur
October 9: Indigenous Peoples Day
November 10: Veterans Day (observed)
November 23-24: Thanksgiving Break
December 25: Christmas Day
December 29 & January 1: New Year's Day