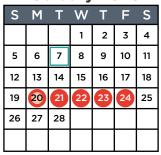

# February 2023

#### **NO SCHOOL & CPS OFFICES CLOSED**

September 5: Labor Day October 5: Yom Kippur October 10: Indigenous Peoples Day November 11: Veterans Day November 24-25: Thanksgiving Break December 26: Christmas Day (observed) January 2: New Year's Day (observed) January 16: Dr. MLK, Jr. Day February 20: President's Day April 7: Good Friday April 17: Patriot's Day May 29: Memorial Day

#### NO SCHOOL FOR ALL STUDENTS / PROFESSIONAL DAYS FOR STAFF

August 30 - September 1: Back-to-School Staff In-Service Days November 8: Professional Day & Election Day January 3: Professional Day

March 20: Professional Day