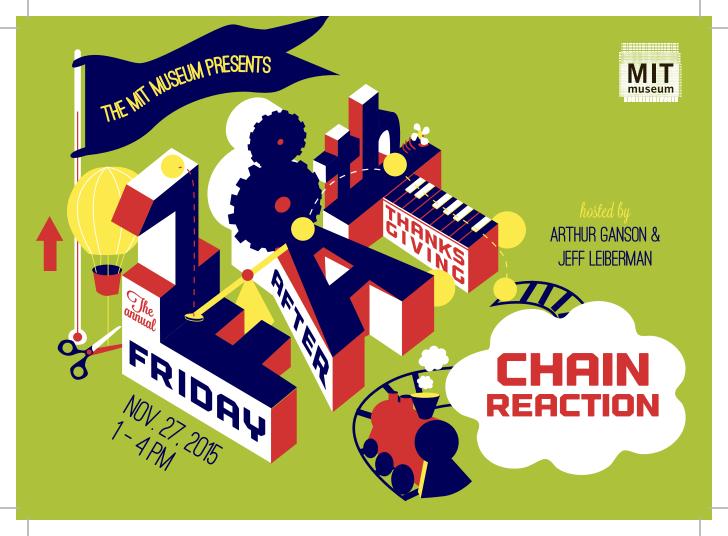

#### YOUR CONTRAPTION AND SEE WHAT OTHERS HAVE CREATED!

COME TO THE 18TH ANNUAL CHAIN REACTION ON NOVEMBER 27!
ROCKWELL CAGE GYMNASIUM • 120 VASSAR ST • CAMBRIDGE, MA

FOR MORE INFORMATION: WEB.MIT.EDU/MUSEUM/PROGRAMS/FAT.HTML